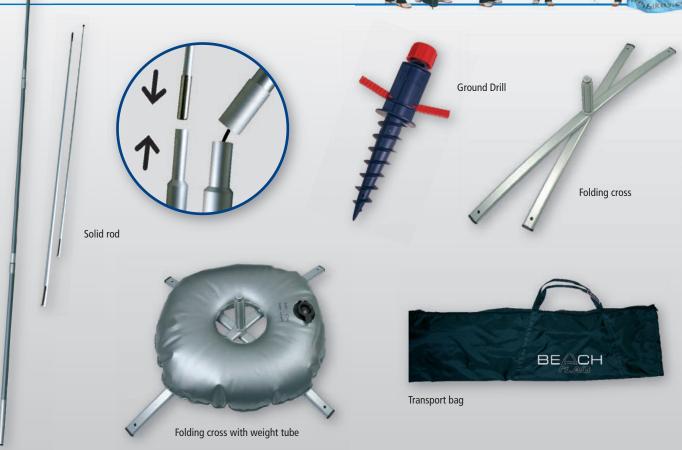

### Set 1:

- Rotator
- Ground Drill
- Telescopic or Solid rod
- Transport bag

#### Sat 2

- Folding cross with Rotator
- Telescopic or Solid rod
- Transport bag

### Set 1:

- Rotator
- Ground Drill
- Solid rod
- Transport bag

### Set 2:

- Folding cross with Rotator
- Solid rod
- Transport bag