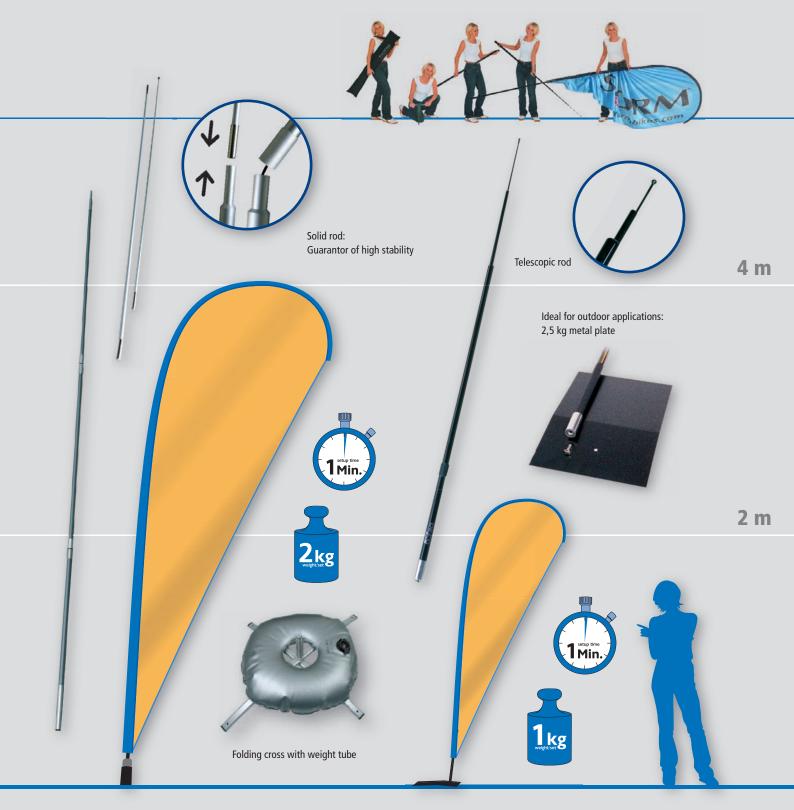

### Set 1:

- Rotator
- Ground Drill
- Telescopic or Solid rod
- Transport bag

#### Sat 2

- Folding cross with Rotator
- Telescopic or Solid rod
- Transport bag

#### Indoor:

- Metal plate
- Telescopic rod
- Individually packed

#### Outdoor:

- Metal plate 2,5 kg
- Telescopic rod
- Individually packed

The drop design of the BeachSign is setting a new standard and captures the attention. BeachSign means individual design for the highest requirements. Set up in just one minute, it is possible to equip large areas with BeachSign in the shortest time.