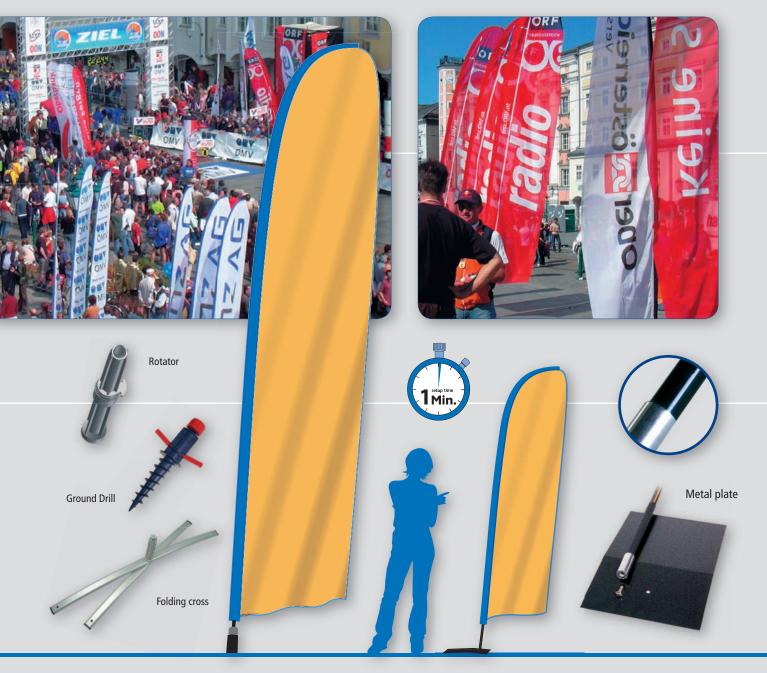

### Set 1:

- Rotator
- Ground Drill
- Telescopic or Solid rod
- Transport bag

#### Sat 2

- Folding cross with Rotator
- Telescopic or Solid rod
- Transport bag

#### Indoor:

- Metal plate
- Telescopic rod
- Individually packed

#### Outdoor:

- Metal plate 2,5 kg
- Telescopic rod
- Individually packed

The drop design of the BeachSign is setting a new standard and captures the attention. BeachSign means individual design for the highest requirements. Set up in just one minute, it is possible to equip large areas with BeachSign in the shortest time.