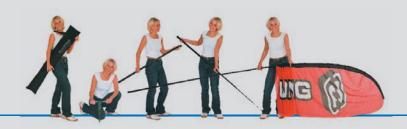

### Set 1:

- Rotator
- Ground Drill
- Telescopic or Solid rod
- Transport bag

#### Sat 2

- Folding cross with Rotator
- Telescopic or Solid rod
- Transport bag