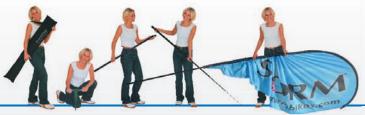

## Bring your eye-catchers up to speed

BeachFlag is a superlative advertising medium with impressive features. With a height of 5 metres and 4  $m^2$  of advertising space, the BeachFlag is an outstanding eye-catcher. BeachFlag is the first choice for events with high customer traffic, indoor or outdoor.