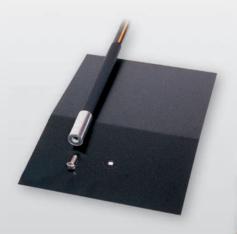

#### Indoor:

- Metal plate
- Telescopic rod
- Individually packed

#### Outdoor:

- Metal plate 2,5 kg
- Telescopic rod
- Individually packed

The drop design of the BeachSign is setting a new standard and captures the attention. BeachSign means individual design for the highest requirements. Set up in just one minute, it is possible to equip large areas with BeachSign in the shortest time.

### Indoor:

- Metal plate
- Telescopic rod
- Individually packed

### Outdoor:

- Metal plate 2,5 kg
- Telescopic rod
- Individually packed

# DECO DECO

Metal plate (31 x 21 cm) (optionally: 2,5 kg metal plate for outdoor applications)

Individually packed

Telescopic rod

Transport bag